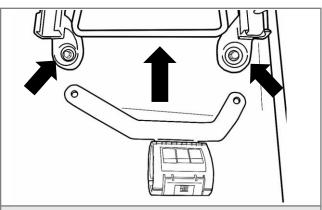

#### Tool List:

14mm Socket and Rachet

**1.** Your Quick Release Extinguisher Clamp is designed to be installed at the base of the front passenger seat using the existing seat mounting bolts.

**2.** Using a 14mm socket remove the two front passenger seat mounting bolts. Lift the front of the seat slightly to allow the mounting bracket to slide underneath.