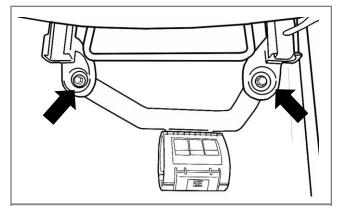

**3.** Using a 14mm socket reinstall the two front passenger seat mounting bolts. Be sure to tighten the bolts securely. You can now mount Fire Extinguisher bottle into your Quick Release Clamp.

**4.** Open the quick release clamp and mount your chosen 80mm diameter extinguisher bottle as shown. Close the clamp and secure the clamp latch.