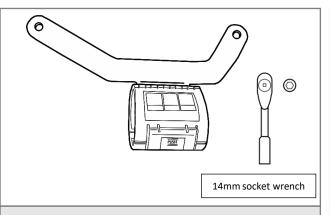

#### **Kit Contents:**

1x 85mm Quick Release Clamp 1x Mounting Bracket

#### Tool List:

14mm Socket and Rachet

**1.** Your Quick Release Extinguisher Clamp is designed to be installed at the base of the front passenger seat using the existing seat mounting bolts.

**2.** Using a 14mm socket remove the two front passenger seat mounting bolts. Lift the front of the seat slightly to allow the mounting bracket to slide underneath.