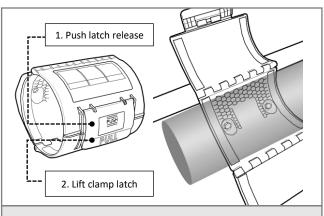

#### Tool List:

14mm Socket and Rachet

**1.** Your Quick Release Extinguisher Clamp is designed to be installed at the base of the front passenger seat using the existing seat mounting bolts.

**2.** Using a 14mm socket remove the two front passenger seat mounting bolts. Lift the front of the seat slightly to allow the mounting bracket to slide underneath.

**3.** Using a 14mm socket reinstall the two front passenger seat mounting bolts. Be sure to tighten the bolts securely. You can now mount Fire Extinguisher bottle into your Quick Release Clamp.

**4.** Open the quick release clamp and mount your chosen 80mm diameter extinguisher bottle as shown. Close the clamp and secure the clamp latch.