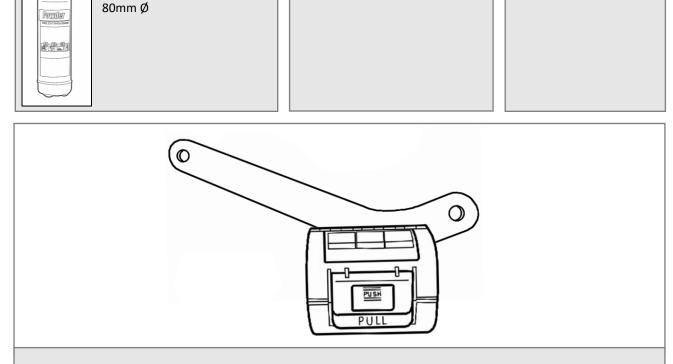

**Kit Contents:** 

1x Mounting Bracket

1x 85mm Quick Release Clamp

**1.** Your Quick Release Extinguisher Clamp is designed to be installed at the base of the front passenger seat using the existing seat mounting bolts.