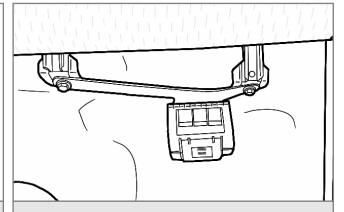

**Kit Contents:** 

1x Mounting Bracket

1x 85mm Quick Release Clamp



**1.** Your Quick Release Extinguisher Clamp is designed to be installed at the base of the front passenger seat using the existing seat mounting bolts.



**Recommended Extinguisher:** 

Dry Powder Type ABE

1kg Capacity

**2.** Using a 14mm socket remove the two front passenger seat mounting bolts. Fit one of the supplied spacers to seat each mounting point as per above depiction.



**Tool List:** 

14mm Socket and Rachet

**3.** Using a 14mm socket reinstall the two front passenger seat mounting bolts. Be sure to tighten the bolts securely. You can now mount Fire Extinguisher bottle into your Quick Release Clamp.