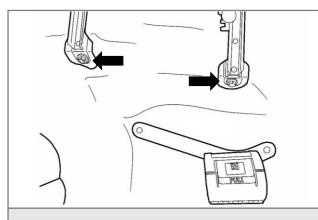

**Recommended Extinguisher:** 

Dry Powder Type ABE

1kg Capacity

**2.** Using a 14mm socket remove the two front passenger seat mounting bolts. Fit one of the supplied spacers to seat each mounting point as per above depiction.

**Tool List:** 

14mm Socket and Rachet

**3.** Using a 14mm socket reinstall the two front passenger seat mounting bolts. Be sure to tighten the bolts securely. You can now mount Fire Extinguisher bottle into your Quick Release Clamp.