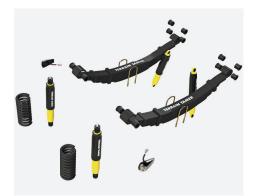

# **COMPONENTS**

:=

Terrain Tamer (incl. King Springs) Shocks (40mm bore) Coils (STD or HD options) Rear Shocks (40mm bore)

3 years / 100,000km Retail 1 year / 50,000km Fleet