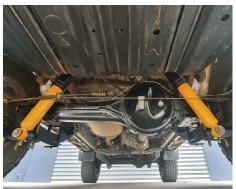

### **RAISED HEIGHT**

25mm STD / 35mm HD Front Rear 40mm Approx. unladen heights only

# **COMPONENTS**

:=

Terrain Tamer (incl. King Springs) Shocks (40mm bore) Coils (STD or HD options) Rear Shocks (40mm bore)

3 years / 100,000km Retail 1 year / 50,000km Fleet