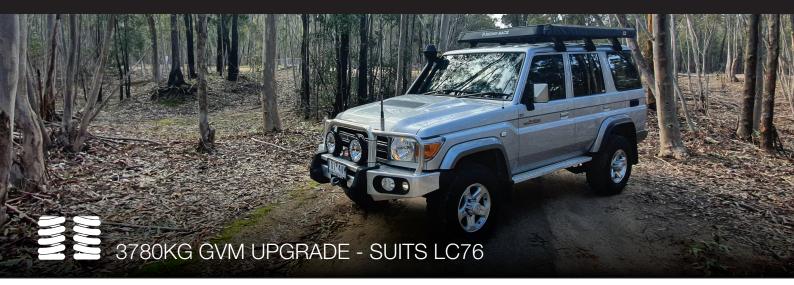

The 3780kg GVM upgrade kit to suit the 2022+ Toyota LC76 has been carefully developed with vehicle-specific requirements in mind. Full testing is undertaken via third-party engineering signatories prior to approval and product release to market. Each GVM upgraded vehicle is fit-for-purpose and backed by quality componentry.

#### WEIGHT RATING

GVM 3780ka BTC 3500ka GCM 6900kg / 7010kg\* RAC 2180kg\*\* FAC

/KG

1730kg \*7010kg Applies to 11/2023+ models only \*\*MDT Track correction options available

(OEM)

(OEM)

(OEM)

(OFM)

### **RAISED HEIGHT**

25mm STD / 35mm HD Front Rear 40mm Approx. unladen heights only

### **TYRE/WHEEL SIZE**

285/75R16LT / 16X7JJ / 0 265/70R16LT / 16X7JJ / 0 225/95R16C / 16X6J / +20 \*refer state reg's for allowable deviation