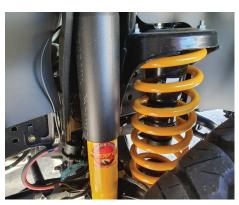

# **COMPONENTS**

:=

Terrain Tamer (incl. King Springs) Shocks (40mm bore) Coils (STD or HD options) Rear Shocks (40mm bore)

3 years / 100,000km Retail 1 year / 50,000km Fleet