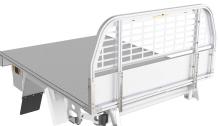

Our aluminum fleet tray is expertly engineered to meet the rigorous demands of payload management and service body handling. Crafted from extruded aluminum, these trays offer a lightweight yet robust solution, ensuring maximum reliability for all your needs.

Our range of aluminium trays is available for most popular single cab fleet vehicles including the Ford Ranger, Toyota Hilux, and Toyota Land Cruiser 79 Series. Thanks to their T-slot extrusion frames, our trays feature versatile mounting options. This allows for endless customization with various accessories, such as rake and shovel holders, storage boxes, wash bays, and undertray bins. Available with customizable drop-down gate configurations, your tray needs are future proofed with modular extrusion design.

## **KEY FEATURES**

Aluminium Extrusion Subframe
Zinc electroplated components
Australian made aluminium sheet components
including decking

Including decking
Heavy-duty undertray toolbox
Slip-on mounting reinforcements
External shovel and rake hoe racks
12V power sockets on headboard