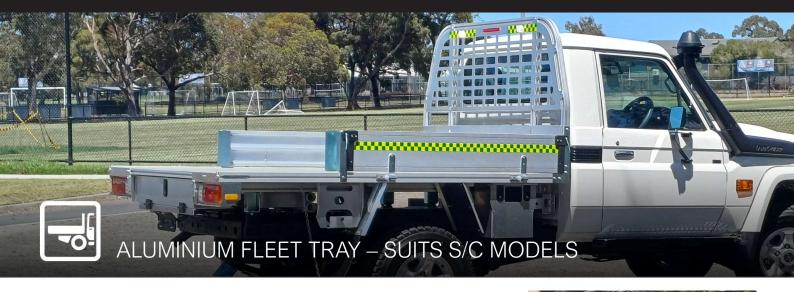

Our aluminum fleet tray is expertly engineered to meet the rigorous demands of payload management and service body handling. Crafted from extruded aluminum, these trays offer a lightweight yet robust solution, ensuring maximum reliability for all your needs.

Our range of aluminium trays is available for most popular single cab fleet vehicles including the Ford Ranger, Toyota Hilux, and Toyota Land Cruiser 79 Series. Thanks to their T-slot extrusion frames, our trays feature versatile mounting options. This allows for endless customization with various accessories, such as rake and shovel holders, storage boxes, wash bays, and undertray bins. Available with customizable drop-down gate configurations, your tray needs are future proofed with modular extrusion design.

Fully designed, tested, and assembled in Australia, our trays have undergone rigorous shake testing to simulate operating requirements, ensuring dependable performance.

Our aluminium fleet trays are fully complimented by our range of GVM upgrades, as well as Toyota LC79 track correction options, spare wheel relocation kit, and fire spec fuel tanks. We may also assist with fitment of dual batteries or incorporate other required accessories.