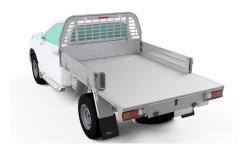

Our aluminum fleet tray is expertly engineered to meet the rigorous demands of payload management and service body handling. Crafted from extruded aluminum, these trays offer a lightweight yet robust solution, ensuring maximum reliability for all your needs.

Our range of aluminium trays is available for most popular single cab fleet vehicles including the Ford Ranger, Toyota Hilux, and Toyota Land Cruiser 79 Series. Thanks to their T-slot extrusion frames, our trays feature versatile mounting options. This allows for endless customization with various accessories, such as rake and shovel holders, storage boxes, wash bays, and undertray bins. Available with customizable drop-down gate configurations, your tray needs are future proofed with modular extrusion design.

## **KEY FEATURES**

Aluminium Extrusion Subframe
Zinc electroplated components
Australian made aluminium sheet components
including decking

Including decking
Heavy-duty undertray toolbox
Slip-on mounting reinforcements
External shovel and rake hoe racks
12V power sockets on headboard