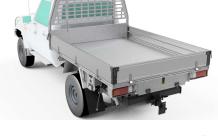

Our range of aluminium trays is available for most popular single cab fleet vehicles including the Ford Ranger, Toyota Hilux, and Toyota Land Cruiser 79 Series. Thanks to their T-slot extrusion frames, our trays feature versatile mounting options. This allows for endless customization with various accessories, such as rake and shovel holders, storage boxes, wash bays, and undertray bins. Available with customizable drop-down gate configurations, your tray needs are future proofed with modular extrusion design.

## **KEY FEATURES**

Aluminium Extrusion Subframe
Zinc electroplated components
Australian made aluminium sheet components
including decking

Including decking
Heavy-duty undertray toolbox
Slip-on mounting reinforcements
External shovel and rake hoe racks
12V power sockets on headboard