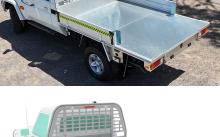

Our range of aluminium trays is available for most popular single cab fleet vehicles including the Ford Ranger, Toyota Hilux, and Toyota Land Cruiser 79 Series. Thanks to their T-slot extrusion frames, our trays feature versatile mounting options. This allows for endless customization with various accessories, such as rake and shovel holders, storage boxes, wash bays, and undertray bins. Available with customizable drop-down gate configurations, your tray needs are future proofed with modular extrusion design.

## **KEY FEATURES**

Aluminium Extrusion Subframe
Zinc electroplated components
Australian made aluminium sheet components
including decking

Including decking
Heavy-duty undertray toolbox
Slip-on mounting reinforcements
External shovel and rake hoe racks
12V power sockets on headboard