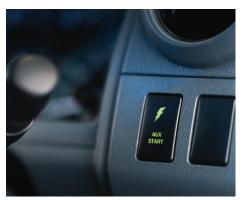

The SBI212 dual battery system is Multidrive Technology's simplest dual battery configuration option, designed for robust fleet or basic 12V requirements. The system protects the start battery from excessive discharge, while allowing the auxiliary battery to power accessories. The SBI212 also allows linking of the start and auxiliary batteries via OEM style dashboard mounted switch in case of high-power or auxiliary starting requirements. For the ultimate dual battery setup, this product may also be combined with Multidrive Technology's BCDC1225D dual battery system.

#### **COMPONENTS**

Century N70ZM MP12 600CCA battery Redarc SBI212 battery isolator Twin 200A megafuses 3mm powder-coated steel auxiliary battery cradle and fuse panel Complete wiring kit Complete fastener kit OEM style back-lit auxiliary start switch