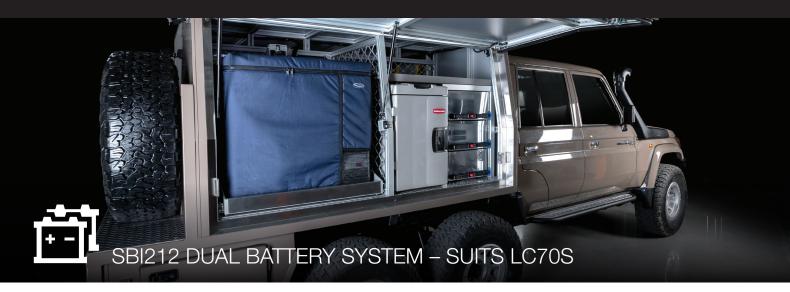

Multidrive Technology's SBI212 dual battery system for the Toyota LC70 Series provides a reliable means to power vehicle accessory requirements. Whether you're running radios, lighting, or keeping the fridge cool, Multidrive Technology will keep you charged up!

The SBI212 dual battery system is Multidrive Technology's simplest dual battery configuration option, designed for robust fleet or basic 12V requirements. The system protects the start battery from excessive discharge, while allowing the auxiliary battery to power accessories. The SBI212 also allows linking of the start and auxiliary batteries via OEM style dashboard mounted switch in case of high-power or auxiliary starting requirements. For the ultimate dual battery setup, this product may also be combined with Multidrive Technology's BCDC1225D dual battery system.