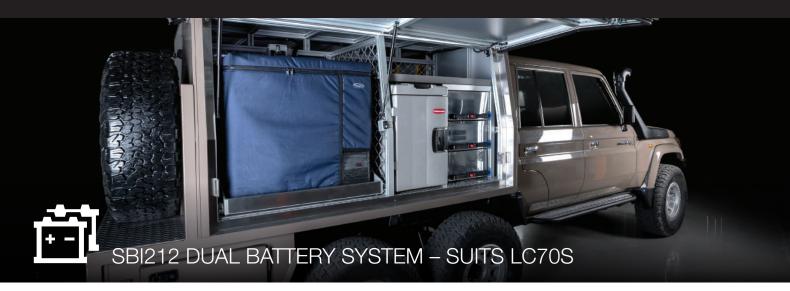

Multidrive Technology's SBI212 dual battery system for the Toyota LC70 Series provides a reliable means to power vehicle accessory requirements. Whether you're running radios, lighting, or keeping the fridge cool, Multidrive Technology will keep you charged up!

The SBI212 dual battery system is Multidrive Technology's simplest dual battery configuration option, designed for robust fleet or basic 12V requirements. The system protects the start battery from excessive discharge, while allowing the auxiliary battery to power accessories. The SBI212 also allows linking of the start and auxiliary batteries via OEM style dashboard mounted switch in case of high-power or auxiliary starting requirements. For the ultimate dual battery setup, this product may also be combined with Multidrive Technology's BCDC1225D dual battery system.