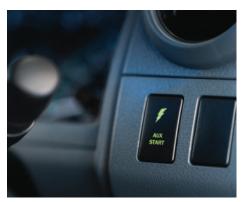

The SBI212 dual battery system is Multidrive Technology's simplest dual battery configuration option, designed for robust fleet or basic 12V requirements. The system protects the start battery from excessive discharge, while allowing the auxiliary battery to power accessories. The SBI212 also allows linking of the start and auxiliary batteries via OEM style dashboard mounted switch in case of high-power or auxiliary starting requirements. For the ultimate dual battery setup, this product may also be combined with Multidrive Technology's BCDC1225D dual battery system.

## **KEY FEATURES**

Under-bonnet auxiliary battery 200A battery isolator Robust and simple system for fleet or basic use Battery linking functionality via in-cab auxiliary start button Premium automotive cabling and connectors

#### **COMPONENTS**

Century N70ZM MP12 600CCA battery Redarc SBI212 battery isolator Twin 200A megafuses 3mm powder-coated steel auxiliary battery cradle and fuse panel Complete wiring kit Complete fastener kit OEM style back-lit auxiliary start switch