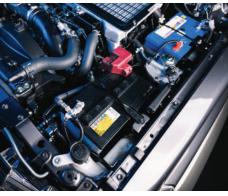

### **COMPONENTS**

Century N70ZM MP12 600CCA battery Redarc BCDC1225D battery charger Redarc SBI212 battery isolator Twin 30A auto-reset circuit breakers Twin 200A megafuses 3mm powder-coated steel auxiliary battery cradle 2mm powder-coated steel charger and circuit breaker bracket OEM style back-fit auxiliary start switch Complete wiring kit Complete fastener kit