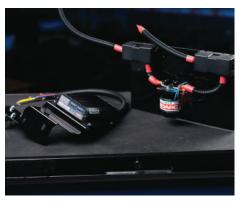

# **KEY FEATURES**

Under-bonnet auxiliary battery 200A battery isolator in addition to circuit breakers
Battery linking functionality via in-cab auxiliary start button
Multi-stage DC-DC charging profile
Provision for solar input (not included in installation)
Grille-mounted charger improves cooling
Premium automotive cabling and connectors

### **COMPONENTS**

Century N70ZM MP12 600CCA battery Redarc BCDC1225D battery charger Redarc SBI212 battery isolator Twin 30A auto-reset circuit breakers Twin 200A megafuses 3mm powder-coated steel auxiliary battery cradle 2mm powder-coated steel charger and circuit breaker bracket OEM style back-fit auxiliary start switch Complete wiring kit Complete fastener kit