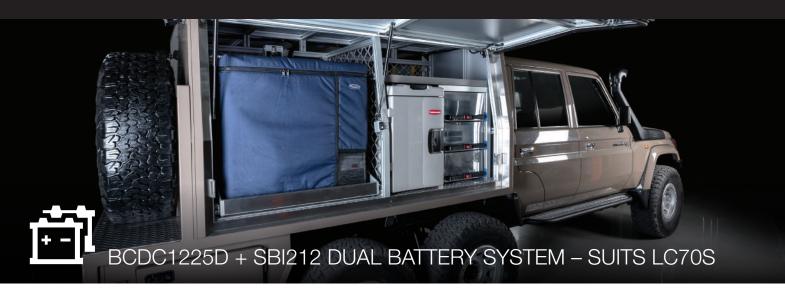

Multidrive Technology's BCDC1225D + SBI212 dual battery system for the Toyota LC70 Series is the ultimate solution to power vehicle accessory requirements and charge auxiliary vehicle batteries. Whether you're running radios, lighting, or keeping the fridge cool, Multidrive Technology will keep you charged up!

The BCDC1225D + SBI212 dual battery system is designed using premium Redarc DC-DC charging technology and isolator. This ensures the auxiliary battery is charged in the most efficient manner during vehicle operation. This system offers provision for solar input if required (not included in this install). The battery isolator protects the start battery from excessive discharge, while allowing the auxiliary battery to power accessories. This system also allows linking of the start and auxiliary batteries via OEM style dashboard mounted switch in case of high-power or auxiliary starting requirements.