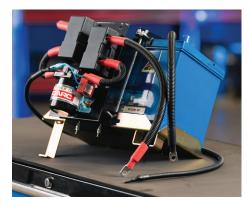

## **COMPONENTS**

In-cab auxiliary start

**KEY FEATURES** 

Zinc-Plated steel auxiliary battery cradle Century N70ZM MP12 780CCA battery Redarc SBI212 battery isolator Twin 200A Megafuses Complete wiring kit OEM style back-lit start switch

1 vear / 50.000km

1 vear / 50.000km

Robust and simple fleet-based design

\*approx. only (includes N70ZM MF battery)

Auxiliary battery to power vehicle accessories