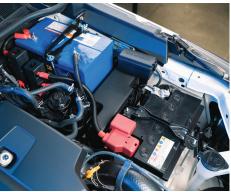

Multidrive Technology's SBI212 dual battery kit for the Toyota Hilux provides a reliable means to power vehicle accessories in remote locations. Whether you're running radios, lighting, or keeping the fridge cool, Multidrive Technology will keep you charged up!

The SBI212 is Multidrive Technology's simplest and most robust dual battery configuration option, designed for fleet use. The system protects the starter battery from excessive discharge, while allowing the auxiliary battery to power accessories.

Multidrive Technology offer on-vehicle fitment via our dedicated workshop facilities. Assurance is guaranteed that this dual battery kit is applied against every vehicle. Be confident during remote adventures that power will always be available as required.

## **COMPONENTS**

In-cab auxiliary start

**KEY FEATURES** 

Zinc-Plated steel auxiliary battery cradle Century N70ZM MP12 780CCA battery Redarc SBI212 battery isolator Twin 200A Megafuses Complete wiring kit OEM style back-lit start switch