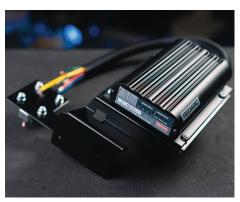

### **KEY FEATURES**

Under-bonnet auxiliary battery Multi-stage DC-DC charging profile Provision for solar input (not included in installation)

Premium automotive cabling and connector Grille-mounted charger improves cooling

# **COMPONENTS**

Century N70ZM MP12 600CCA battery Redarc BCDC1225D battery charger Twin 30A auto-reset circuit breakers 3mm powder-coated steel auxiliary battery cradle 2mm powder-coated steel charger and circuit breaker bracket Complete wiring kit Complete fastener kit