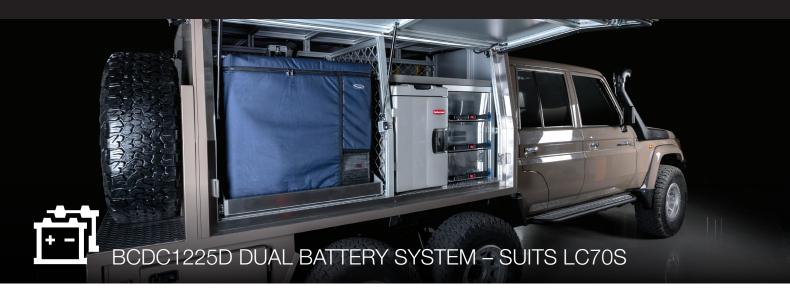

Multidrive Technology's BCDC1225D dual battery system for the Toyota LC70 Series is a premium solution to power vehicle accessory requirements and charge auxiliary vehicle batteries. Whether you're running radios, lighting, or keeping the fridge cool, Multidrive Technology will keep you charged up!

The BCDC1225D dual battery system is designed using premium Redarc DC-DC charging technology. This ensures the auxiliary battery is charged in the most efficient manner during vehicle operation. This system offers provision for solar input if required (not included in this install). For the ultimate dual battery setup, this product may also be combined with Multidrive Technology's SBI212 dual battery system.