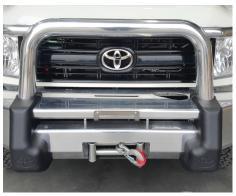

Multidrive Technology's OEM Winch solenoid relocation kit for the Toyota LC70 Series allows for a full range of under-bonnet accessories. With minimal fuss, this kit allows fitment of Multidrive Technology's premium HD range of dual battery kits and retains the critical Overload Interrupt (OLI) functionality of the Toyota-specified winch kit. When it comes to protecting your vehicle's electrical systems, Multidrive Technology have you covered!

#### MODEL APPLICABILITY

Landcruiser 76 (Wagon) Landcruiser 78 (Troopy) Landcruiser 79 (Dual and Single Cab) from 10/2016+ with Multidrive Technology under-bonnet dual battery system