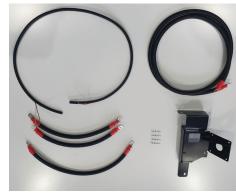

#### **COMPONENTS**

Powder coated 2mm steel bracketry Complete re-location wiring kit included Installation manual included