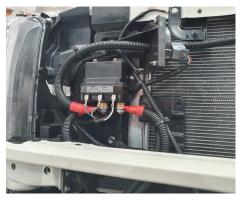

Multidrive Technology's OEM Winch solenoid relocation kit for the Toyota LC70 Series allows for a full range of under-bonnet accessories. With minimal fuss, this kit allows fitment of Multidrive Technology's premium HD range of dual battery kits and retains the critical Overload Interrupt (OLI) functionality of the Toyota-specified winch kit. When it comes to protecting your vehicle's electrical systems, Multidrive Technology have you covered!

## **KEY FEATURES**

3D CAD designed and verified fitment Simple supplementary fitment to suit Multidrive Technology's range of dual battery kits Re-uses Dealer-supplied winch kit items -OLI, and Solenoid/Contactor

#### **COMPONENTS**

Powder coated 2mm steel bracketry Complete re-location wiring kit included Installation manual included