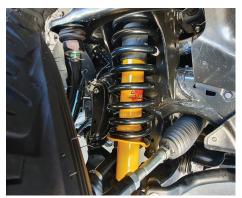

#### **COMPONENTS**

Terrain Tamer Front Shocks (40mm bore)

Coils (STD or HD options) Rear Shocks (40mm bore) Coils (+300-500kg)