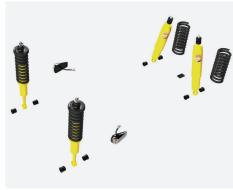

#### **COMPONENTS**

Terrain Tamer Front Shocks (40mm bore)

Coils (STD or HD options) Rear Shocks (40mm bore) Coils (+300-500kg)