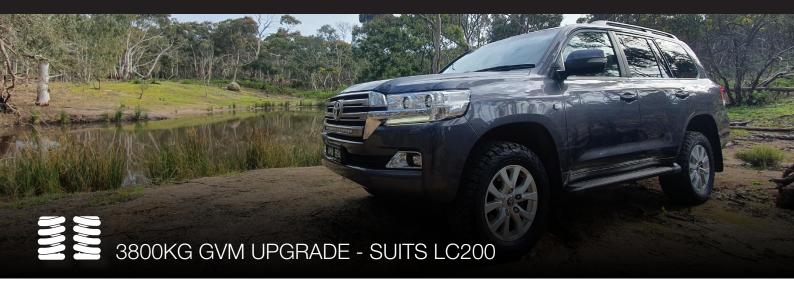

The 3800kg GVM upgrade kit to suit the 2015+ Toyota LC200 has been carefully developed with vehicle-specific requirements in mind. Full testing has been undertaken via thirdparty engineering signatories prior to product approval and release to market. Each GVM upgraded vehicle is fit-for-purpose and backed by quality componentry.

#### MODEL APPLICABILITY

Landcruiser 200 (Wagon) from 2015+